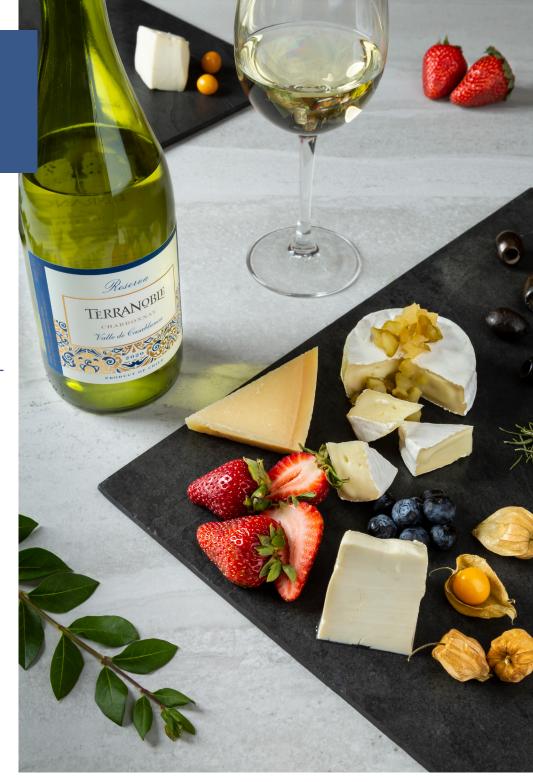

## CHEESE BOARD

A servings

(2) 15 min

difficulty: easy

## INGREDIENTS

- · 1 camembert cheese
- · 1 parmesan cheese
- · 1 fresh cheese
- · 1 package strawberries
- · 1 package blueberries
- · 1 pear
- · 2 tbsp sugar

## **PREPARATION**

- **1.** Arrange cheeses on a wooden board separately from each other.
- 2. Serve with halved strawberries and blueberries.
- 3. For the caramelized pear: cut pear into small cubes and place in saucepan with one-half cup of water and 2 tablespoons sugar. Reduce to medium heat and cook until a jam consistency is achieved. If necessary, add some more water to prevent pear from drying out.